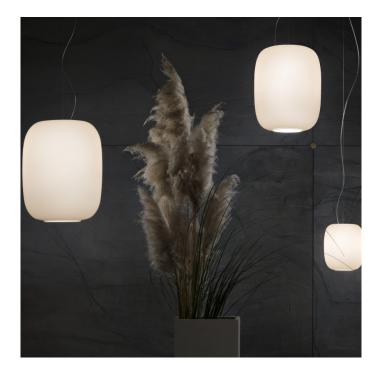

# Santachiara LED Pendant Light by Prandina

The Santachiara LED pendant is the LED version of the <u>Santachiara pendant light</u>, using a built-in LED module to make the light more sustainable and energy-saving. The pendant is made from blown opal glass, put into the shape of a cylinder in 3 different sizes, creating a classic, timeless light that is versatile and lasting. The glass creates a soft glow, diffusing the light so it stretches far in the room. The bottom opening also allows for a downward directed light to create more impact.

The choice of 3 sizes allows you to create variety in the room if you mix and match them and also makes them perfect for big and small spaces alike. The smooth and sleek design and the versatility of the Santachiara LED pendant light makes it the perfect choice for bedrooms, lounges, dining rooms, hallways and many other spaces!