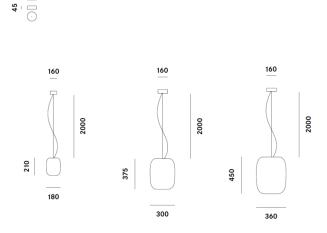

#### PRODUCT SPECIFICATION

| Light Source: | S1 - 4.8W, 3000K, 720 lumens<br>S3 - 9.6W, 3000K, 1034 lumens<br>S5 - 13.2W, 3000K, 1417 lumens |
|---------------|-------------------------------------------------------------------------------------------------|
| IP Code:      | 20                                                                                              |
| Dimming:      | Dimmable via trailing edge dimming.                                                             |
| Dimensions:   | S1 - Ø18cm, H 21cm<br>S3 - Ø30cm, H 37.5cm<br>S5 - Ø36cm, H 45cm                                |

Ø16cm ceiling rose 2m cable length