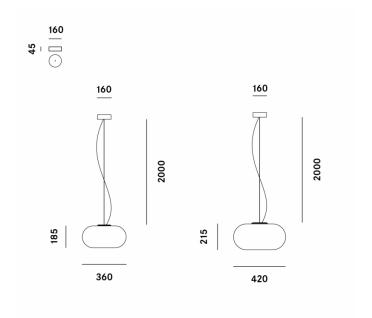

The Over LED pendant light is available in 2 sizes, the smaller S3 and the larger S5, so you can find the right size to fit into your space. The built-in LED light source also makes this version of the pendant more sustainable and eco-friendly. You can choose one light to have as a feature light for the room, or can buy many if you need to light up a much larger space. The LED Over pendant light will suit all your needs and will stay current and stylish for years to come.

### PRODUCT SPECIFICATION

Light Source: 8.5W, 3000K, 1044 lumens

IP Code: 20

**Dimming:** Dimmable using trailing edge dimming.

Dimensions: S3 - Ø36cm, H 18.5cm

S5 - Ø42cm, H 21.5cm

Ø16cm ceiling rose 2m cable length