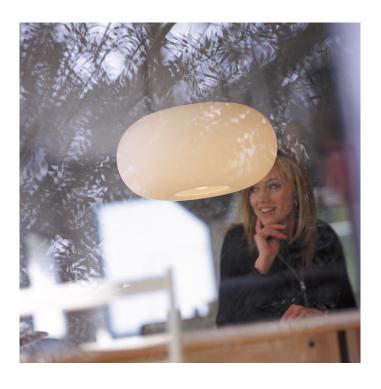

# Over LED Pendant Light by Prandina

The LED version of the <u>Prandina Over pendant</u>, the Over LED pendant is a chic and timeless light that has an uncomplicated and smooth design. The lampshade is made from opal glass, blown into a rounded shape to produce an overall light diffusion that will warm the room. This pendant light is versatile, suitable for many settings and particularly useful in lounges, dining rooms and reception areas.

The Over LED pendant light is available in 2 sizes, the smaller S3 and the larger S5, so you can find the right size to fit into your space. The built-in LED light source also makes this version of the pendant more sustainable and eco-friendly. You can choose one light to have as a feature light for the room, or can buy many if you need to light up a much larger space. The LED Over pendant light will suit all your needs and will stay current and stylish for years to come.