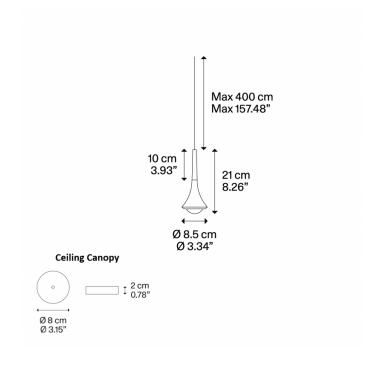

### PRODUCT SPECIFICATION

Light Source: 7W, 3000K, 1300 lumens

IP Code:

Dimming: Dimmable via Triac dimming

Dimensions: Ø8.5cm

21cm shade height Ø8cm ceiling canopy 2cm ceiling canopy height 400cm max cable length