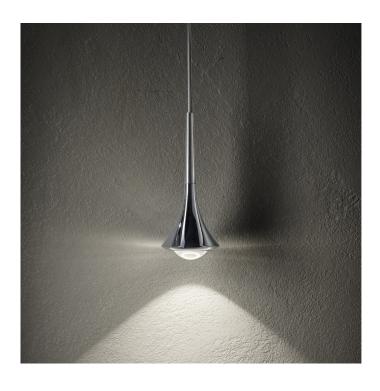

# **Rain Pendant Light by Lodes**

The Rain pendant was made to resemble rain droplets, bringing the magical and wondrous natural phenomenon of raining indoors. The lampshade is made from metal with either a chrome finish or a matte black finish which has a slender stem which grows down into a globular end. The integrated LED light source is then encapsulated in the bottom by a rounded glass diffuser.

The Rain pendant light emits a downward direct glow which is perfect for illuminating any space in both commercial and home settings. The top half of the pendant comes in 5 colours to choose from, adding a subtle splash of colour to the light which is stylish and effective. Each pendant also comes with a Single Mini Ceiling Canopy by Lodes, with 4 colours to choose from, giving you a touch of personalisation. Stunning and artistic, this pendant light is sure to impress.