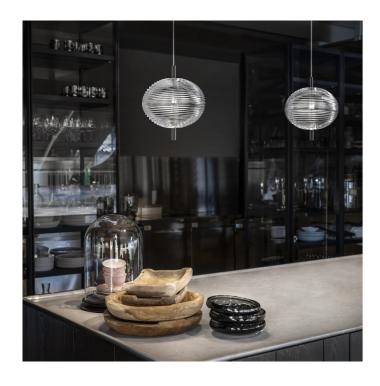

## **Jefferson Pendant Light by Lodes**

Designed in 2019 by Nichetto Studio, the Lodes Jefferson pendant takes influence from 1960s psychedelic artwork. Producing a pendant light that has whirled glass lampshade, the inspiration is clear, as the spherical, ridged pendants embody the swirling patterns often seen in psychedelic art. The diffuser is made from bohemian crystal, whilst the inside structure is made from metal, producing a glare-free light that reflects around the diffuser, creating a bright illumination.

The Jefferson pendant light is available in 2 colours, with the choice of either a black chrome or gold metal structure and comes in 3 sizes, which all have their own unique character whilst sharing the same design aesthetic. The pendants can be used in many spaces and with a built-in LED dimmable light you can create the exact atmosphere you want. Use a singular light to have a decorative yet effective light for a warm environment or cluster many together in the different sizes to create a farreaching feature light that can illuminate the whole room.