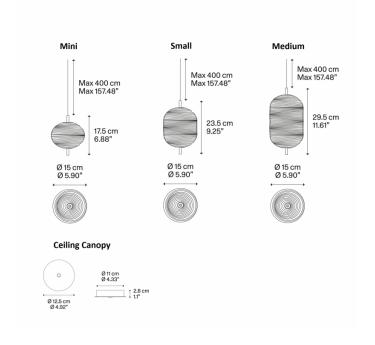

#### PRODUCT SPECIFICATION

Light Source: 3W, 2700K, 450 lumens

IP Code:

**Dimming:** Dimmable via Triac dimming

**Dimensions:** Mini - Ø15cm, H 17.5cm

Small - Ø15cm, H 23.5cm Medium - Ø15cm, H 29.5cm

Ø12.5cm ceiling canopy 2.8cm ceiling canopy height 400cm max cable length