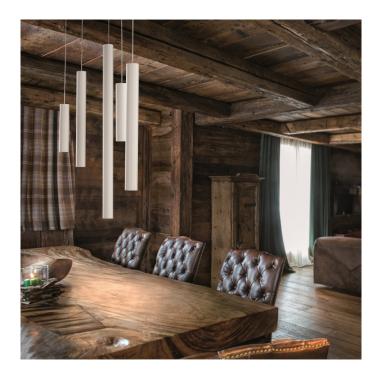

## **A-Tube Pendant Light by Lodes**

The Lodes A-Tube pendant is a minimalist and contemporary pendant light that is versatile and intriguing. Made from metal, the cylindrical lampshade emits a concentrated, direct downward light that resembles a spot light. Wonderful for many spaces, the A-Tube pendant light is good for particular illumination and when clustered together produces a mass light that is effective and bright.

This pendant is particularly good for kitchen spaces and for hanging over tables. Available in 3 sizes and 3 colours with a Matte White ceiling canopy, you have a wide variety to choose from to find the right fit for your interior. To discuss a different colour for your ceiling canopy please contact us.