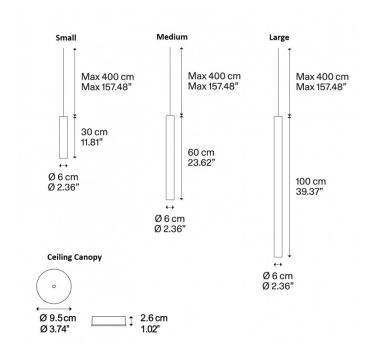

#### PRODUCT SPECIFICATION

Light Source: 1 x Max 40W GU10 Par 16 (excluded)

IP Code:

Dimming: Dimmable via mains phase dimming.

Dimensions: Small - Ø6cm, Height: 30cm

> Medium - Ø6cm, Height: 60cm Large - Ø6cm, Height: 100cm

Ceiling Canopy: Ø9.5cm Ceiling Canopy Height: 2.6cm Max Cable Length: 400cm

For all sales and technical enquiries, please contact:

+44 (0)114 263 4266

info@davidvillagelighting.co.uk

www.davidvillagelighting.co.uk