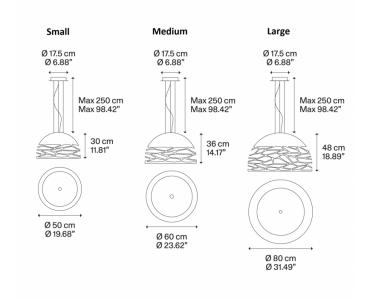

#### PRODUCT SPECIFICATION

Light Source: Small - 3 x max 25W E27 LED (excluded)

Medium - 3 x max 25W E27 LED (excluded) Large - 4 x max 25W E27 LED (excluded)

IP Code:

Dimming: Dimmable via mains phase dimming

**Dimensions:** Small - Ø50cm, H 30cm

> Medium - Ø60cm, H 36cm Large - Ø80cm, H 48cm

Ø17.5cm ceiling canopy 250cm max cable length