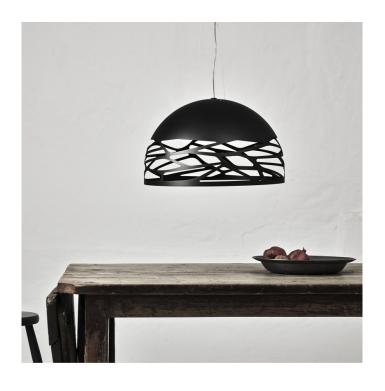

## **Kelly Dome Pendant Light by Lodes**

Designed in 2015 by Andrea Tosetto, the Lodes Kelly Dome pendant is one of the brand's bestsellers. Made from laser cut metal, the lampshade is both intriguing and stunning as it has geometric holes cut in the bottom half of the dome. The light is then concealed by a glass diffuser, letting a glare-free light escape downwards. The holes in the shade then create a fun balance of light and shade, making this pendant light not only functional but decorative.

The Kelly Dome pendant light is available in 4 colours and 3 sizes, allowing you to mix and match different variations to create a light spectacle. Suitable for many settings, this pendant can be used as a singular light or as part of a series or cluster. This pendant particularly thrives in dining, kitchen or lounge areas, hanging over a table or workspace. Match with other lights from the Lodes Kelly collection to create a dynamic space.