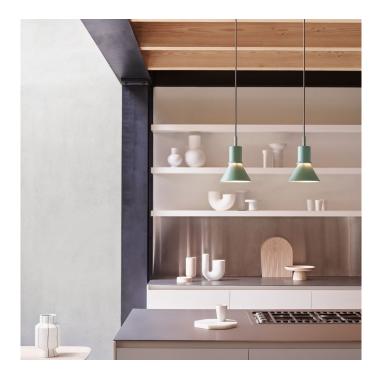

### Type 80 Pendant Light by Anglepoise

The Type 80 pendant was designed by Sir Kenneth Grange as part of the <u>Anglepoise Type 80 collection</u>, a range that features a beautiful conical lampshade, using an iconic, timeless shape for the modern eye. The Type 80 pendant light features stunning, sharp lines and has a light escaping feature in the middle of the shade. This allows for extra light and creates a halo effect, proving to be an interesting and unique take on how light can be manipulated to create different aesthetics.

This pendant light also emits a soft downward glow, perfect for hanging over tables in dining and kitchen areas. The pendant will also work well as a stand alone light or can be used as part of a cluster, mixing and matching the various colours to produce a spectacular feature for your space. Suitable for lounge areas, the Type 80 pendant can be used in home and commercial interiors to add a splash of style and sophistication.