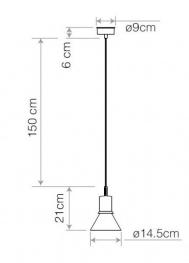

#### **PRODUCT SPECIFICATION**

| Light<br>Source: | 1 x max 6W E27 LED, non-dimmable (included)                                                                       |
|------------------|-------------------------------------------------------------------------------------------------------------------|
| IP Code:         | 20                                                                                                                |
| Dimming:         | Dimmable via mains dimming with a dimmable<br>bulb (please note, a non-dimmable bulb is<br>included by the brand) |
| Dimensions:      | Ø14.5cm shade<br>21cm shade height<br>Ø9cm ceiling rose<br>150cm cable length                                     |