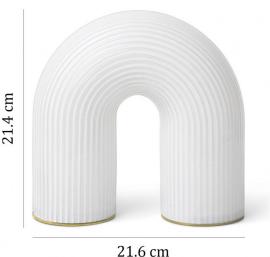

#### PRODUCT SPECIFICATION

Light Source: 3W, 2700K, 265 lumens

IP Code:

Dimming: In line dimmer included on cable

Dimensions: 21.4 cm width

21.6 cm height 8.4 cm depth 170cm cable length

For all sales and technical enquiries, please contact: