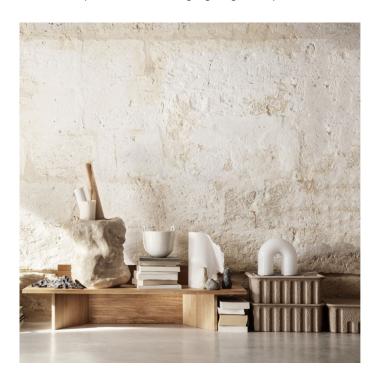

## **Vuelta Lamp by ferm LIVING**

A new design for 2020 by Ferm Lighting, the Vuelta lamp is a striking table light that is characterised by its arched shape and rippled lines. Being reminiscent of ancient columns, the Vuelta light is made from gorgeous opal glass, producing a warming diffused light that will create a cosy atmosphere.

The lamp also has a dimmer switch, allowing you to control the brightness to have the perfect ambience. The built in LED light source also means this light is energy saving, combining beautiful design with modern technology. A thoroughly eye-catching and stylish light, the Vuelta lamp can be used as a table or desk light and can also work well on shelves to brighten the room in any setting.