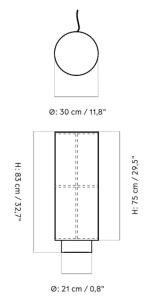

#### PRODUCT SPECIFICATION

Light Source: 2 x Max 40W E27 (excluded)

IP Code: 20

**Dimming:** In-line dimmer included on cable.

Dimensions: Shade: Ø30cm

Height: 83cm Base: Ø21cm

Cable Length: 300cm

For all sales and technical enquiries, please contact: