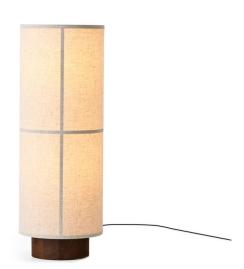

## Audo Copenhagen Hashira Floor Lamp

A design by Norm Architects for Audo Copenhagen, the Hashira range includes lights with a cylindrical body, metal frame and fabric shade. The Hashira floor lamp is perfect for your home, office or any other space environment. The linen diffuser, not only projects the light, but it also creates a warm and cosy environment.

Hashira can also create a perceptible appeal, which enforces the softness of a room and interior. The lamp's effect is such that it can even influence the room's acoustics and appearance. The range also includes the Hashira pendant, available in two sizes, small or large.