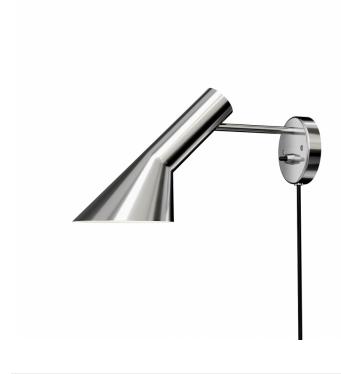

## Stainless Steel AJ Wall Light by Louis Poulsen

The Louis Poulsen AJ Wall Light is now available with a stainless steel finish - the true original finish designed in 1957 by iconic Danish architect and designer Arne Jacobsen for the SAS Royal Hotel in Copenhagen. The re-release of the stainless steel finish is in celebration of the 60th anniversary of the opening of the SAS Royal Hotel in which the stainless steel AJ wall lamp could be found in rows in the lobby.

The Louis Poulsen AJ Wall Light features a swivelling 9cm diameter shade, creating a focused beam of light with very little glare. This wall light comes with a cable which plugs into the wall. Alternatively, the light can be hard-wired into the wall by a qualified electrician.