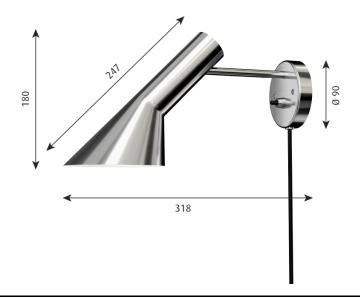

### PRODUCT SPECIFICATION

Light Source: 1 x Max 5W E14 LED (excluded)

IP Code: 20

**Dimming:** Integrated on/off switch on the product.

Dimensions: Height: 18cm

Shade Length: 24.7cm Depth: 31.8cm Wall Base: Ø9cm