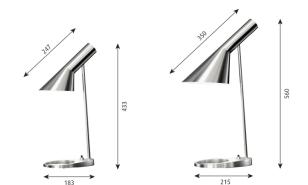

#### **PRODUCT SPECIFICATION**

20

Light Source: 1 x Max 7W E27 LED (excluded)

IP Code:

Dimming: Integrated on/off switch on the product.

Dimensions: Mini:

Height: 43.3cm Shade Length: 24.7cm Base: Ø18.3cm

Standard: Height: 56cm Shade Length: 35cm Base: Ø21.5cm