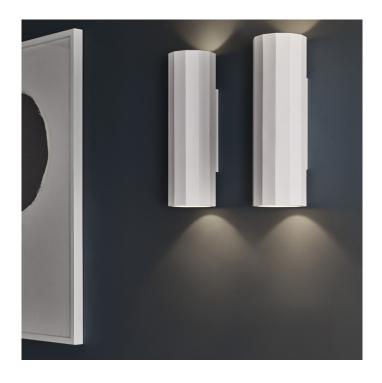

## **Shadow 300 by Astro**

Shadow is a contemporary, plaster wall light with a multifaceted exterior. The wall light emits both a downlight and an uplight, taking two light sources. Its name comes from the different shadows that the facets create when the light is switched on. Shadow light is also suitable for mounting on to flammable material.

You can dim the wall light using a mains phase dimming (leading & trailing edge). You can paint over the Shadow wall light, for more information follow Astro's painting guide.