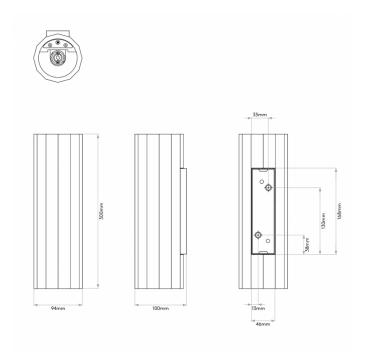

#### PRODUCT SPECIFICATION

Light 2 x Max 6W GU10 LED (excluded)

Source:

IP Code: 20

Dimming: Dimmable via mains phase dimming (leading &

trailing edge).

Dimensions: Height: 30cm

Width: 9.2cm Depth: 10cm