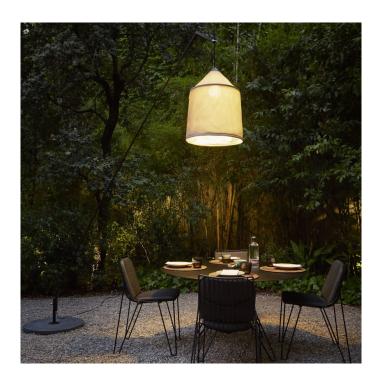

## Marset Jaima LED Outdoor Floor lamp

Designed through the language of textiles, Joan Gaspar has created a collection of flexible and softly diffused fabric lights. Marset Jaima takes its name from the Bedouin tents of North Africa and is inspired by their varied fabrics and forms. The Textilene shade is available in a range of sizes and colours, with a white interior to optimize the quality of the downward light. There are two stand options available to create the exact floor standing design you need, available in two sizes that are also extendable.

Joan Gasper's Outdoor Jaima floor lamp is the perfect feature light for outdoor spaces, bringing your useable living space out further than your house. The high overhead diffused shade creates an intimate atmosphere for socialising or relaxing. This lamp is dimmable via the Casambi app on IOS and Android devices. The Bluetooth smart wireless trailing edge dimmer makes adjusting the lamp's lumen output easy and precise.