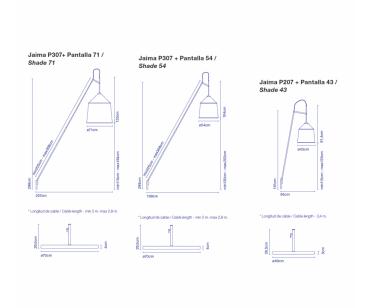

#### PRODUCT SPECIFICATION

Light 13.5W, 2700K, 1092 Lumens Source:

IP Code:

65

Dimming: Bluetooth smart wireless trailing edge dimmer that

adjusts light intensity or switches the lamp

ON/OFF.

**Dimensions: P207** 

Height: 192cm Shade: Ø43cm Base: Ø49cm Base Height: 28.5cm

P307

Stand Height: 299cm Shade: Ø54cm or Ø71cm

Base: Ø70cm Base: 29.5cm

Cable Length: 280cm