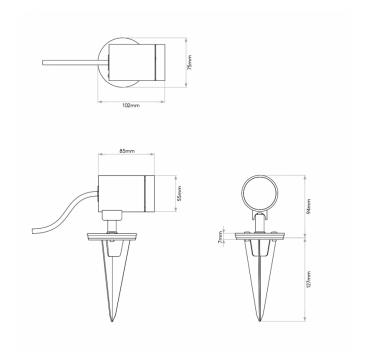

#### PRODUCT SPECIFICATION

Light Source: 8.1W, 3000K, 490 Lumens

IP Code:

Dimming: Dimmable using leading edge and trailing edge.

Dimensions: Height: 9.4cm

Width: 7.5cm Depth: 10.2cm Cable Length: 2m

For all sales and technical enquiries, please contact: