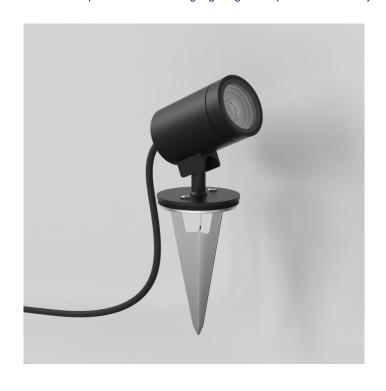

## **Bayville Spike Spot by Astro**

Bayville Spike is an exterior spike spotlight, ideal for entrances or gardens. Rated IP65 which supports exterior use in all environments, or bathrooms (zones 1, 2 and 3).

Equipped with an integrated LED light source the Bayville Spike light is also dimmable. The spotlights themselves are adjustable, and you can tilt up to 90° or rotate up to 330° allowing you to direct the light as you wish.