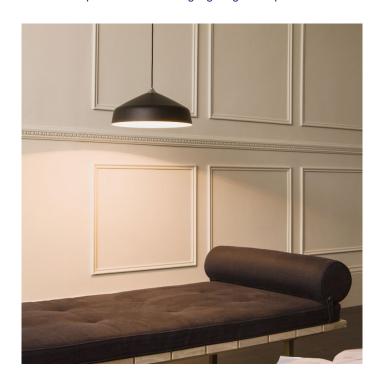

## **Ginestra Pendant by Astro**

A beautifully sculptured pendant light by Astro, the Ginestra family includes a pendant light in two sizes and three finish options. You can choose your pendant in a matt white, matt black or light grey finish. The shade is made of mild steel and the colour option allows you to easily match the light with your decor.

The pendant is IP20 rated, allowing to install in interior spaces, including bathrooms (zone 3). The Ginestra pendant is also dimmable, when used in conjunction with a dimmable light bulb. The luminaire is also suitable for mounting on to flammable