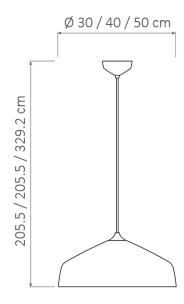

#### PRODUCT SPECIFICATION

Light Source: Ginestra 300 - 1 x Max 42W E27 (excluded)

Ginestra 400 - 1 x Max 72W E27 (excluded)

IP Code: 20

Dimming: Dimmable via mains phase dimming.

**Dimensions: Ginestra 300:** 

Ø30cm

Height: 205.5cm

Ginestra 400:

Ø40cm

Height: 240cm

For all sales and technical enquiries, please contact:

+44 (0)114 263 4266

info@davidvillagelighting.co.uk