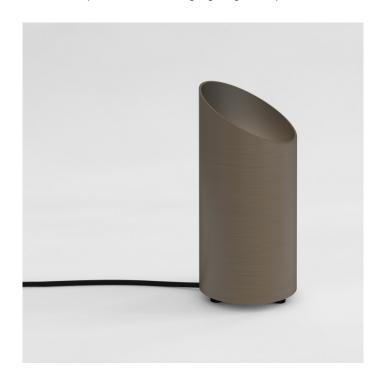

## **Cut Ground Lamp by Astro**

A stunning uplighter by Astro, the Cut floor lamp is small and discrete but emits a warm uplight and creates games of light and shadows on the wall or other surfaces. The Cut light is an alternative to a ground spotlight, with a contemporary design, the Cut becomes part of the room's decor.

The ground light is available in a bronze, matt white or matt nickel finish. Cut is non dimmable and has an on/off switch included the product. The light is rated IP20 making it suitable for all interior spaces, including bathrooms (zone 3).