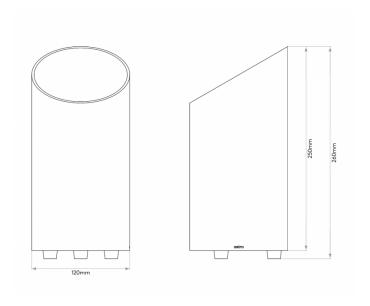

#### PRODUCT SPECIFICATION

Light Source: 1 x Max 6W LED GU10 (excluded)

IP Code: 20

**Dimming:** In line on/off switch included.

Dimensions: Height: 26cm

Diameter: 12cm Cable length: 3m