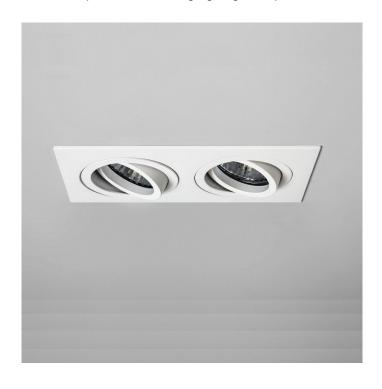

## **Taro Twin Fire-Rated by Astro**

A double spot recessed light, the Taro Twin comes in a fire-rated version (rating 90 min). The recessed light is not suitable for mounting on flammable material. Taro Twin is available in two finish options, in matt white. The spotlights are both adjustable and can tilt up to 15° or rotate up to 360°.

Taro Twin is also available in a non fire-rated version.

Taro Twin Fire-Rated lights are only suitable for plaster board installation, not for solid ceilings.