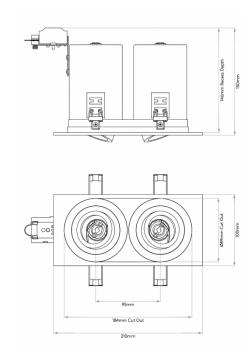

#### PRODUCT SPECIFICATION

Light Source: 2 x Max 50W GU10 (excluded)

IP Code: 20

**Dimming:** Dimmable via mains phase dimming.

Dimensions: Height: 15cm

Width: 21cm Depth: 10cm

Cut-out-hole: 18.4 x 8.9cm

For all sales and technical enquiries, please contact: