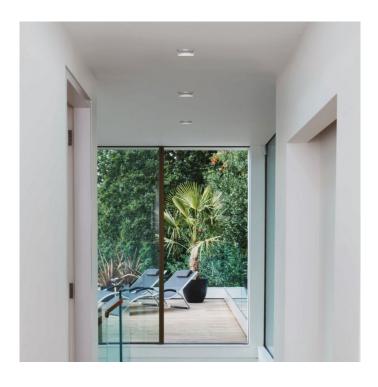

## **Trimless Square by Astro**

Part of the Trimless range, the Trimless Square is an interior and bathroom recessed light. This Trimless product comes in a square shape, but is available in a <u>round version</u>, either fixed or adjustable. The ceiling light can be dimmed, when used with a dimmable light source, via mains phase dimming.

Trimless Square is also fire rated at 90 min. BS476 part 21 and is not suitable for mounting on flammable material or covering with thermal insulation. The terminal block for this product can only be accessed from above.