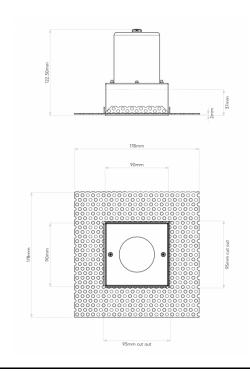

#### PRODUCT SPECIFICATION

Light Source: 1 x Max 6W GU10 LED (excluded)

IP Code: 65

**Dimming:** Dimmable via mains phase dimming.

Dimensions: Height: 122.5cm

Width: 9cm Depth: 9cm

Recess depth: 15cm

For all sales and technical enquiries, please contact: