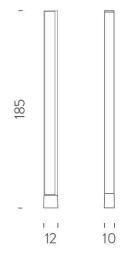

#### PRODUCT SPECIFICATION

Light Source: 33W +16W, 3000K/2700K, 2125+1765 lumens

IP Code: 20

**Dimming:** Integrated dimmer included on product

Dimensions: 185 cm height

12 cm width 10 cm depth 3m cable

For all sales and technical enquiries, please contact: