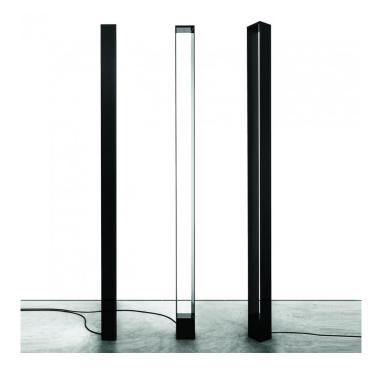

## **Nemo Lighting TRU Floor Lamp**

Part of the True collection, the Tru Floor Lamp was designed by Roberto Paoli. The floor light is made of two panels that hide inside them the LED light source, the Tru emits an indirect light. The light is double dimmable via Push on board, two separate buttons can be used to switch on/off or dim the linear light and the uplight. That way you can control separately the two different light sources and adjust the light in a way that suits your mood. Tru is minimalist floor lamp, whose ambience brings a warmth into the space and creates various geometries and shadows. Ideal for any settings, both private and professional. The floor light is available in white, black, painted gold or titan grey and with a choice between 2700K or 3000K colour temperature.