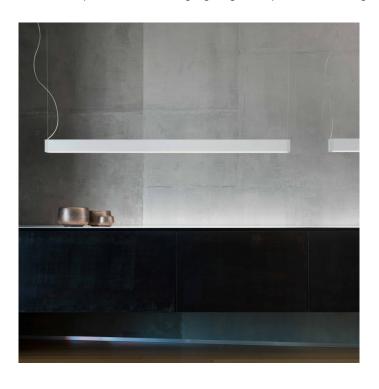

## Nemo Lighting Tru Pendant Horizontal

True to its name, Tru is a minimalist linear luminair, with a double emission that can be uplight, downlight or both. Made with heads in injection molded polymer and a body of extruded aluminium. The Tru Pendant Horizontal is available in a black, titan grey or white finish. Finally, you can select a colour temperature for your suspension, choosing between 2700K or 3000K. A stylish luminaire, ideal for all occasions and settings, Tru can be installed above a dining table as well as a meeting room. The suspension can also be dimmed, using Push to make dimming systems either by a wall fitted switch or using the integrated touch dimmer on the body of the light (for low hanging installations).