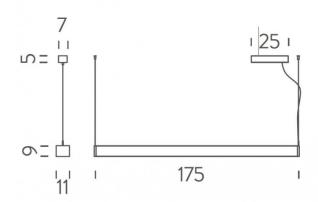

#### PRODUCT SPECIFICATION

**Light** 2 x 33W, 2700K/3000K, 1765 lumens

Source:

IP Code: 20

.. •••

**Dimming:** Dimmable via Push to make/switch dimming, dimmable using push to make switches. Please

consult your electrician, additional wiring may be

required on site.

Note: An integrated touch dimmer is located on

the body.

Dimensions: 175 cm length

9 cm width 11 cm depth 3m metal cable 5m electric cable