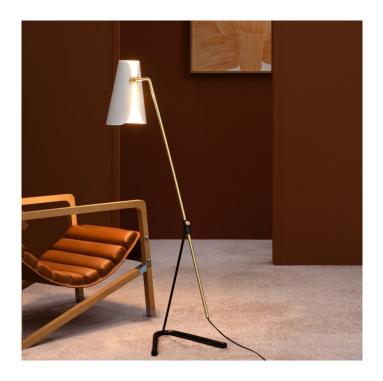

### Sammode Studio Pierre Guariche G21 Reading Floor Lamp

David

Village Lighting

Designed in 1951 by renowned French designer Pierre Guariche, the G21 reading lamp is the perfect source of precise, warm accent lighting. The G21's brushed and lacquered brass frame is adjustable using a sliding rod to set the lamp height for adjustable and directional light output. The metal shade was used by Pierre Guariche to protect eyes against direct light source and to direct the light for task purposes.

The G21 reading floor light has a lacquered brushed brass frame with either a white or black shade with a white interior, both available with a perforated and a non perforated option.