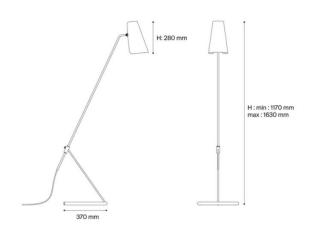

#### **PRODUCT SPECIFICATION**

Light Source: 1 x Max 11W E14 LED (excluded)

**IP Code:** 20

**Dimming:** In line dimmer included on cable.

Dimensions: Min Height: 117cm Max Height: 163cm Shade Height: 28cm Depth: 37cm