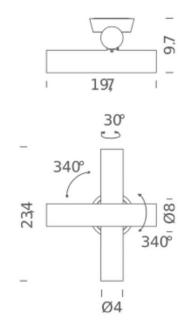

Dimensions: Height: 23.4cm

Depth: 9.7 cm Width: 19.7cm

For all sales and technical enquiries, please contact:

+44 (0)114 263 4266

info@davidvillagelighting.co.uk

www.davidvillagelighting.co.uk