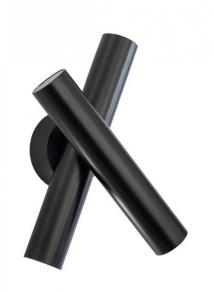

## Nemo Lighting Tubes 2 LED Wall Light

An adjustable, almost sculptural wall light, Tubes 2 was designed by Charles Kalpakian for Nemo. Part of the Tubes collection, which includes wall, pendant and ceiling lights, the fitting offers a warm directional light.

The light is formed by two extruded aluminium cylinders, one overlapping the other and both can be rotated and adjusted independently up to 340°. Tubes 2 is suitable for use as a bedside light, in hallways, any professional settings or in hospitality as the Tubes 2 adds a warm glow.