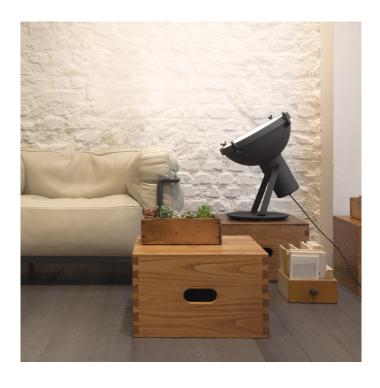

## **Projecteur 365 Floor Light by Nemo Lighting**

Designed for the High Court in Chandigarh, India the Projecteur 365 Floor Lamp by Le Corbusier has been reissued by Nemo Lighting. Winning a Wallpaper\* Design Award for Best Reissues in 2013, the design was unreleased until 2012 and now, thanks to Nemo, can be purchased to put in your home or commercial space.

With a diffused light and the ability to move 90°, this light is perfect for both creating a warm, cosy atmosphere and as a display spotlight, showcasing a mural or your favourite bookshelf. The light is dimmable, when using a dimmable bulb, and can also be coordinated with other varieties of 165/365 Projecteur lights to create a consistent lighting design throughout the room.