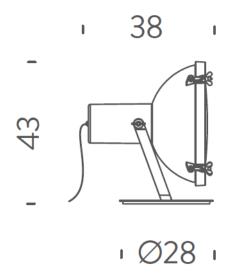

#### PRODUCT SPECIFICATION

Light Source: 1 x E27 150W max (excluded)

IP Code: 30

**Dimming:** In line dimmer included on cable

Dimensions: 43 cm height

38 cm depth Ø28 cm base 2.9m cable length

For all sales and technical enquiries, please contact: