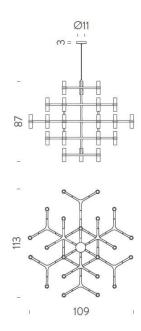

## PRODUCT SPECIFICATION

Light Source: 30 x max 25W G9 QT-14 (excluded)

IP Code:

Dimming:

Dimmable via mains phase dimming.

Dimensions: 113 cm length

109 cm width 87 cm height 3.5 m cable length

For all sales and technical enquiries, please contact: