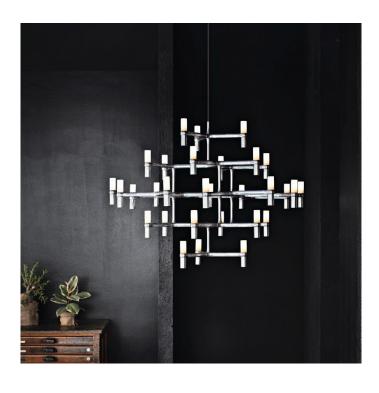

## **Nemo Lighting Crown Major** Chandelier

Jehs + Laub are the designer duo behind the Crown chandeliers. The Crown is a modern reinterpretation of the traditional candle chandeliers. Crown Major is not even the largest in the Crown family, but it takes 30 light bulbs and is available in 5 finish options. You can selected matt white, matt black, painted gold or polished aluminium. The Crown is also available in plated gold and plated black, please contact us for further information and

## PRODUCT SPECIFICATION

Light Source: 30 x max 25W G9 QT-14 (excluded)

IP Code:

Dimming:

Dimmable via mains phase dimming.

Dimensions: 113 cm length

109 cm width 87 cm height 3.5 m cable length

For all sales and technical enquiries, please contact: