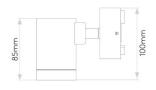

## PRODUCT SPECIFICATION

| Light<br>Source: | 15.9W, 3000K, 897 Lumens                                                                                    |
|------------------|-------------------------------------------------------------------------------------------------------------|
| IP Code:         | 65                                                                                                          |
| Dimming:         | Dimmable using leading edge and trailing edge dimming.                                                      |
| Dimensions:      | Each Spotlight: Ø5.5cm<br>Spotlight Height: 8.5cm<br>Height: 10cm<br>Wall Base Width: 17cm<br>Depth: 12.2cm |