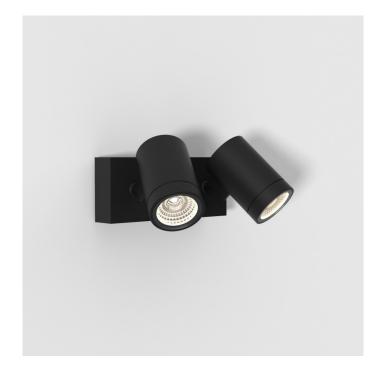

## Bayville Twin Spot LED Light by Astro

A double exterior wall light, the Bayville is suitable for all exterior settings, the Bayville Twin Spot can also be mounted in bathrooms (zones 1, 2 and 3). A versatile and handy light, you can use for needed illumination or to highlight certain aspects of your interior.

The spotlights can be tilted up to 90° and rotated up to 330° allowing you to direct the light. The Bayville twin wall light is also dimmable allowing you full control of the light setting in your space. Use alone in small rooms or in multiple for large rooms.