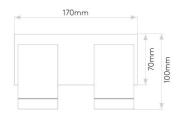

## PRODUCT SPECIFICATION

| Light<br>Source: | 15.9W, 3000K, 897 Lumens                                                                                    |
|------------------|-------------------------------------------------------------------------------------------------------------|
| IP Code:         | 65                                                                                                          |
| Dimming:         | Dimmable using leading edge and trailing edge dimming.                                                      |
| Dimensions:      | Each Spotlight: Ø5.5cm<br>Spotlight Height: 8.5cm<br>Height: 10cm<br>Wall Base Width: 17cm<br>Depth: 12.2cm |