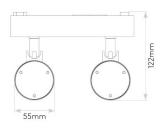

## PRODUCT SPECIFICATION

| Light<br>Source: | 15.9W, 3000K, 897 Lumens                                                                                    |
|------------------|-------------------------------------------------------------------------------------------------------------|
| IP Code:         | 65                                                                                                          |
| Dimming:         | Dimmable using leading edge and trailing edge dimming.                                                      |
| Dimensions:      | Each Spotlight: Ø5.5cm<br>Spotlight Height: 8.5cm<br>Height: 10cm<br>Wall Base Width: 17cm<br>Depth: 12.2cm |