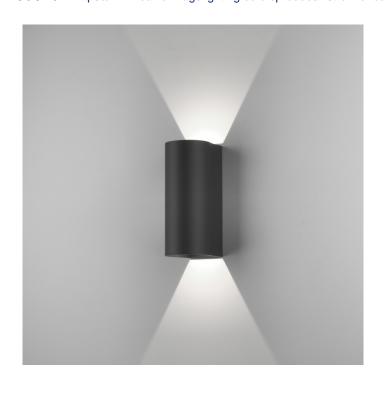

## **Astro Dunbar 255 LED Wall Light**

An exterior wall light with double emission, the Dunbar 255 is suitable for both interior and exterior settings, an IP65 means it can be installed in bathrooms, zones 1, 2 and 3.

#### PRODUCT SPECIFICATION

Light Source: 7.9W, 3000K, 365 Lumens

IP Code: 65

Dimensions: Height: 25.5cm

Width: 10cm Depth: 12.5cm

For all sales and technical enquiries, please contact:

+44 (0)114 263 4266

info@davidvillagelighting.co.uk