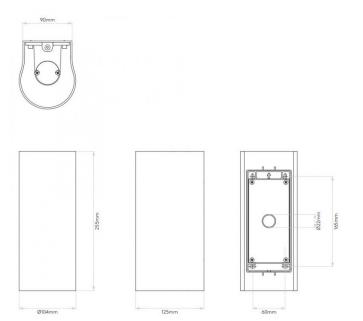

#### PRODUCT SPECIFICATION

Light Source: 7.9W, 3000K, 365 Lumens

IP Code: 65

Dimensions: Height: 25.5cm

Width: 10cm Depth: 12.5cm

For all sales and technical enquiries, please contact:

+44 (0)114 263 4266

info@davidvillagelighting.co.uk