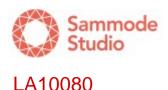

## Sammode Studio Kyhn Wall and **Suspension Light**

The Kyhn wall and suspension light from Sammode Studios is imposing yet delicate - striking the perfect balance between interest and camouflage. Kyhn delivers 360° of quality light which creates a comfortable, intimate and warm atmosphere.

Available in two sizes this light is truly adaptable whether it is suspended above a dining table or mounted on an exterior wall. Able to be used both internally and externally, the Kyhn wall and suspension light is perfect for creating an ambient light. The Kyhn comes fully equipped with both the wall and suspension kit.