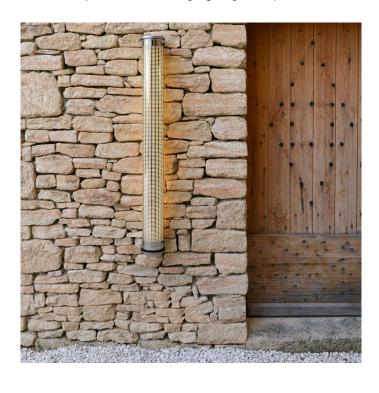

#### PRODUCT SPECIFICATION

Light Source: Small - 47W, 2700K, 1600 Lumens

Large - 57W, 2700K, 2000 Lumens

IP Code:

Dimming:

Dimmable via bluetooth using Casambi app.

Dimensions: Small:

Ø13.3cm Length: 130cm Depth: 15.8cm

Large: Ø13.3cm Length: 160cm Depth: 15.8cm

For all sales and technical enquiries, please contact:

+44 (0)114 263 4266

info@davidvillagelighting.co.uk

www.davidvillagelighting.co.uk