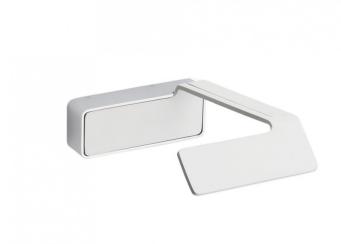

## Vibia Alpha LED Wall Light

The Vibia Alpha LED Wall Light is a discreet lighting solution for both residential and commercial spaces, this wall light features clean lines and a minimalist silhouette. Vibia Alpha is a perfect solution for lighting and drawing attention to photos and artwork on your walls. Fitted with an LED strip that emits a warm colour light, this light beam has no infrared or UV so when used it can ensure that any colouration is not distorted or destroyed in the item you are illuminating.

This LED Wall Light is an excellent choice for when you want to draw attention to a certain detail in a room, without drawing any attention away from the feature. It also makes an excellent reading light above a bedside table and is a beautifully modern choice for interiors.