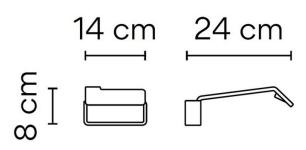

#### PRODUCT SPECIFICATION

Light Source: 3 x 2.1W, 2700K, 598 Lumens

IP Code:

Dimming: Non-dimmable. Dimensions: Depth: 24cm

> Height: 8cm Width: 14cm

For all sales and technical enquiries, please contact: