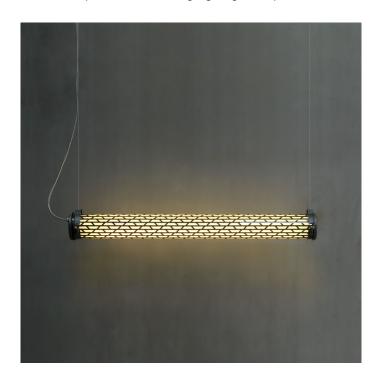

## Sammode Studio Belleville Wall/Pendant Light

Part of the Paname collection, the Belleville wall/pendant light is derivative of the collection which is known for its ornate grid motif. This simple yet decorative cylindrical tube light is enveloped in an attractive and contemporary stainless steel lattice.

The Belleville wall/pendant light emits light in all directions for greater light coverage, which maximises the sense of space in any room. There is also a white internal film which diffuses the LED light emitted creating a warm and inviting glow.

Belleville comes complete with an integral LED and is supplied ready to install, fully equipped with its cable, light source and wall outlet.