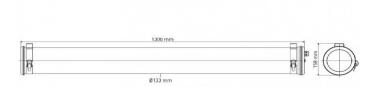

#### PRODUCT SPECIFICATION

Light Source: 56W, 2700K, 2500 Lumens

IP Code: 68

**Dimming:** Dimmable via mains phase dimming.

Dimensions: Ø13.3cm

Length: 130cm Height: 15.8cm

For all sales and technical enquiries, please contact: