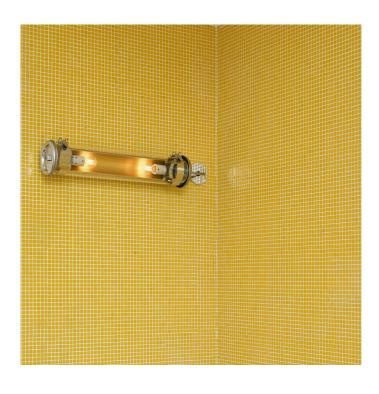

# Musset GR Lights by Sammode Studio

Part of the Nos Tubes Originals Collection, the Musset Gr light can be wall mounted or suspended from the ceiling with the fine steel wires provided (2x3m).

The glass body of the tube reveals its coloured reflector. This GR version of the Musset light includes diffuser shades which sit in front of the light sources and soften the light output. The <u>standard</u> version of the is available without the diffuser shades).

The reflectors are available in two finishes: silver or copper. Supplied ready to install as either a wall or suspension light, fully equipped with its own cable, light source and wall outlet.

All of Sammode Studio's luminaires are manufactured, assembled and packaged at their Châtillon-sur-Saône production plant in the Vosges region of France.

Suitable for internal and external use.