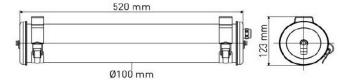

### PRODUCT SPECIFICATION

Light Source: 2 x Max 4W E14 LED (included)

IP Code: 68

**Dimming:** Non-dimmable.

Dimensions: Ø10cm

Length: 52cm Depth: 12.3cm Cable Length: 3m