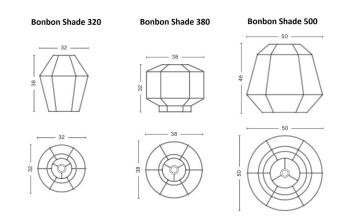

### PRODUCT SPECIFICATION

Light Source: 1 x Max 15W E27 LED (excluded)

IP Code: 20

**Dimming:** In line on/off switch included on cable.

Dimensions: Bonbon Shade 320

Ø32cm Height: 38cm

**Bonbon Shade 380** 

Ø38cm Height: 32cm

**Bonbon Shade 500** 

Ø50cm 46cm height

240cm cable length