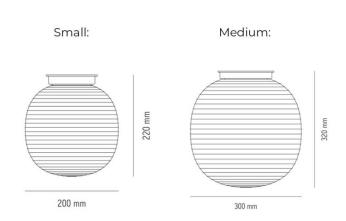

#### PRODUCT SPECIFICATION

Light Source: Small: 1 x Max 7W LED E14 (excluded)

Medium: 1 x Max 11W LED E27 (excluded)

IP Code: 20

Dimming:

Dimmable via mains phase dimming.

**Dimensions: Small:** 

Ø20cm Height: 22cm

Medium: Ø30cm Height: 32cm

For all sales and technical enquiries, please contact:

+44 (0)114 263 4266

info@davidvillagelighting.co.uk

www.davidvillagelighting.co.uk