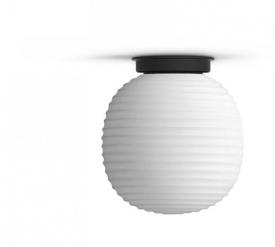

## **New Works Lantern Globe Ceiling Light**

LA10034

SOURCE: https://www.davidvillagelighting.co.uk/product/New-Works-Lantern-Globe-Ceiling-Light/20268

### **New Works Lantern Ceiling Globe** Lamp

Inspired by traditional Chinese rice paper lanterns, the New Works Lantern Ceiling Light is a new take on a classic style. Designed by Andersson & Voll, Lantern features a black casted iron base, with a globe-shaped shade in frosted opal glass which illuminates interiors with a bright yet soft light - creating a calming environment, perfect for areas of relaxation such as bedrooms, dining areas and living rooms.