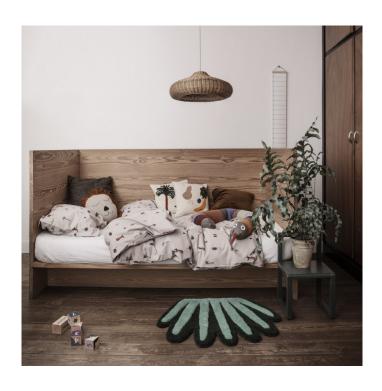

## ferm LIVING Braided Disc Pendant Light

The Braided pendant, hand made from a type of reed found in the old world. Being handmade means that each pendant is unique, as there will be variations between them.

The pendant emits a natural and warm direct downlight, from the opening at the base of the shade. Small strips of light escape between the braided reed and going towards every direction playing a game of light and shadows.

The pendant can be hung above your dining table or at the corner of any room and become a focal point, but the Braided lamps are ideal for a child's room.

The Braided Disc pendant lamp is equipped with a 2m fabric cable suspension kit but is also available to purchase with a 4m suspension kit or without a kit. Please contact us for more information and pricing.