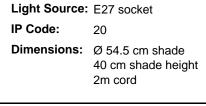

o.uk/product/ferm-LIVING-Braided-Belly-Pendant-Light/20261



### **PRODUCT DESCRIPTION**

# ferm LIVING Braided Belly Pendant Light

David

Village Lighting

The Braided collection is made of rattan, a type of climbing reed from the old world. The rattan is braided by hand and forms this lovely and organic spherical Belly pendant, as such you can expect small variations between each pendant. Whether you hang it above your dining table or at any place in your home, the rattan braids let out thing strips of light in every direction while the opening at the base of the shade provides direct downward lighting.

This pendant light is also available to purchase with a 4m cable suspension kit or without a suspension kit. Please <u>contact us</u> for more information.

### PRODUCT SPECIFICATION





#### For all sales and technical enquiries, please contact:

+44 (0)114 263 4266

info@davidvillagelighting.co.uk

www.davidvillagelighting.co.uk