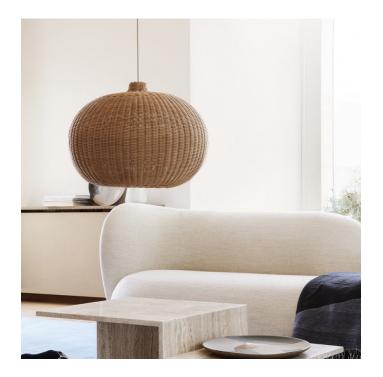

# ferm LIVING Braided Belly Pendant Light

David

Village Lighting

The Braided collection is made of rattan, a type of climbing reed from the old world. The rattan is braided by hand and forms this lovely and organic spherical Belly pendant, as such you can expect small variations between each pendant. Whether you hang it above your dining table or at any place in your home, the rattan braids let out thing strips of light in every direction while the opening at the base of the shade provides direct downward lighting.