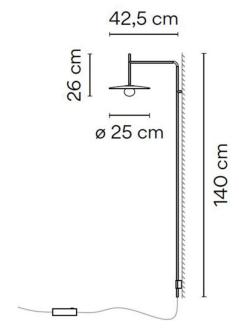

#### PRODUCT SPECIFICATION

Light Source: 4W, 2700K, 415 Lumens

IP Code: 20

**Dimming:** In-line dimmer included on the cable.

Dimensions: Shade: Ø25cm

Height: 140cm Depth: 42.5cm Cable Length: 400cm