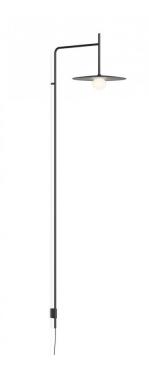

## Vibia Tempo 5762 LED Wall Light

Designed by Lievore, Altherr, Molina, the Vibia Tempo 5762 Wall Light is a large lighting solution which remains unobtrusive. The design was inspired by lighting degrees and the interplay between transparency and translucence, the Vibia Tempo 5762 Wall Light features a long arm crafted painted steel and a blown glass diffuser. The LED light source is housed within a spherical diffuser that also holds a circular black reflector disk. This disk reflects the illumination downwards and guarantees an even dispersion of glare-free light.

The Tempo Wall Light generates a warm glow, thanks to the 2700K colour temperature, and can be utilised in a wide range of interiors including living spaces, hallways, kitchens, dining spaces and even bedrooms. The contemporary lamp is also available in four varying finishes (Graphite, Terra Red, Cream or Green) managing to adapt to various personal styles.