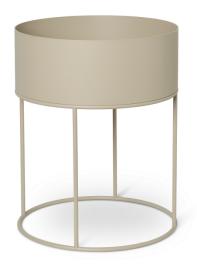

#### ferm LIVING Round Plant Box

Ferm's Round Plant Box is the perfect storage solution for items you want to have on show, such as plants, books, candles or just about anything! A stylish freestanding design which allows you to create your own personal display, which not only expressed your style, but also keeps your space tidy. Calm, neutral colours have been selected to enable the Plant Box's easy integration in your home.

This modern, Scandinavian design will make a unique and engaging addition to the modern home, it's uses are endless and is an ideal finishing touch.

Care instructions: Wipe with a damp cloth

#### PRODUCT SPECIFICATION

Dimensions: Ø: 40 x H: 50

For all sales and technical enquiries, please contact:

+44 (0)114 263 4266

info@davidvillagelighting.co.uk

www.davidvillagelighting.co.uk