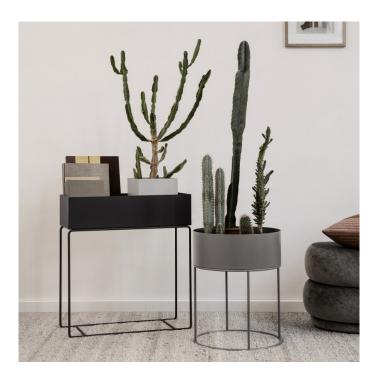

#### ferm LIVING Round Plant Box

Ferm's Round Plant Box is the perfect storage solution for items you want to have on show, such as plants, books, candles or just about anything! A stylish freestanding design which allows you to create your own personal display, which not only expressed your style, but also keeps your space tidy. Calm, neutral colours have been selected to enable the Plant Box's easy integration in your home.

This modern, Scandinavian design will make a unique and engaging addition to the modern home, it's uses are endless and is an ideal finishing touch.

Care instructions: Wipe with a damp cloth