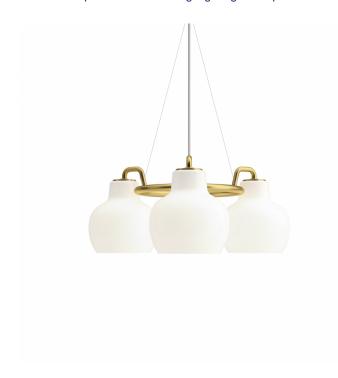

# Louis Poulsen VL Ring Crown

## **VL Ring Crown by Louis Poulsen**

The VL Ring Crown collection comes from a light originally designed by architect Vilhelm Lauritzen, for the Danish Broadcasting House in the 1940s. The <u>VL38</u> and <u>VL45 pendants</u> were also designed for that same project and it was just them that were eventually utilised at the Danish Broadcasting House.

In 2019 Louis Poulsen relaunched the now iconic chandelier in three sizes, with 3, 5 or 7 shades made from 3-layered mouth blown opal glass. Wanting to remain true to the material originally intended for the light, the VL Ring Crown is made of untreated brass allowing for a natural patina to form over time adding to its beauty.