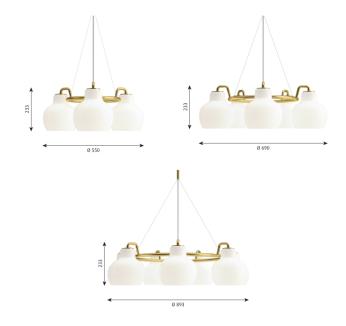

Dimensions: 3 shades - Ø55 cm, Height: 23.3cm

**5 shades** - Ø 69cm, Height: 23.3cm **7 shades** - Ø89.3cm, Height: 23.3cm

For all sales and technical enquiries, please contact:

+44 (0)114 263 4266

info@davidvillagelighting.co.uk