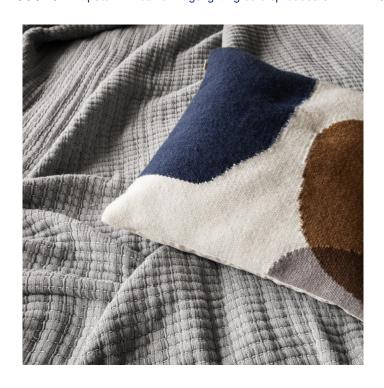

# ferm LIVING Kelim Cushions - packs of 2

ferm LIVING Kelin Cushion Collection, featuring a selection of modern patterns both monochrome and colourful to redefine traditional kelim craftsmanship. Made by using one of the oldest weaving techniques, a 'Punja' loom, everything is made by hand including the wool dyeing.

The production of the collection is all manual which gives each cushion an individual variation, adding a unique touch. The technique and wool used are part of the characteristic of the traditional kilim style, a coarse weave but a cosy addition to any space.

Whether you choose a dash of colour or unique pattern, the Kelim collection to breathe new life to any living space or bedroom.