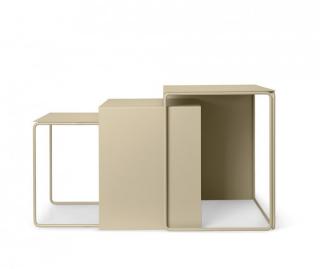

## ferm LIVING Set of 3 Cluster Tables

A set of 3 tables nested together in a minimalist and timeless design of straight lines and square shapes.

These Cluster Tables are lightweight and versatile and can be easily moved around your home. Arrange your 3 tables nested together or in separate rooms. They can also be arranged in many combinations free standing in a group.

### PRODUCT SPECIFICATION

Dimensions: Small: W41, H35, D34cm

Medium: W48, H40, D37cm Large: W 55, H45, 40cm

For all sales and technical enquiries, please contact:

+44 (0)114 263 4266

info@davidvillagelighting.co.uk