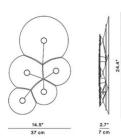

The Bulbullia wall lamp is available in two sizes: 3 or 5 elements.

5 elements: 62 x 37cm, D: 7cm