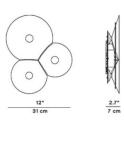

The Bulbullia wall lamp is available in two sizes: 3 or 5 elements.

### PRODUCT SPECIFICATION

Light Source: 3 elements: 17W, 2700K, 1053 Lumens

5 elements: 27W, 2700K, 1910 Lumens

IP Code: 20

**Dimming:** Dimmable via mains phase dimming.

Dimensions: 3 elements: 37 x 31cm, D: 7cm