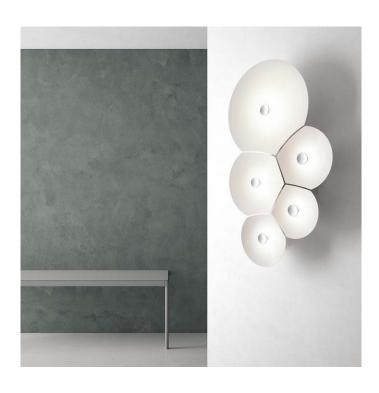

# Bulbullia LED Wall Lights by Luceplan

Bulbullia by Luceplan adds an organic feel to any space. Designed by Francisco Gomez Paz, it gives out a soft light which is reflected towards the centre of each polycarbonate cone by the in-built dimmable LEDs, enhancing the matte finish of the reflector.

The Bulbullia wall light has a highly decorative impact which is characteristic of delicate soap bubbles – appearing soft yet also geometric in design. With the Bulbullia, Luceplan and Paz have created the possibility of forming unique and original designs by freely grouping multiple Bulbullia lamps together. Each element contains a dimmable LED spreading soft light, creating a relaxed atmosphere in any living space.

The Bulbullia wall lamp is available in two sizes: 3 or 5 elements.