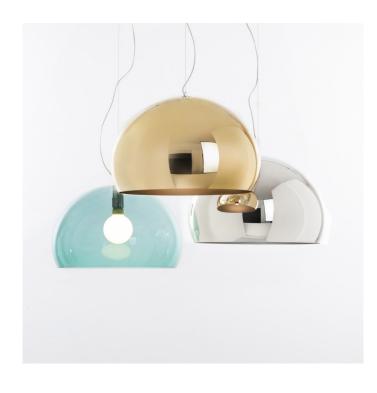

## Small FL/Y by Kartell

This is the smallest FL/Y in the collection by Ferruccio Laviani for Kartell with a diameter of 38cm. Indicative of the Kartell mantra, expressing brilliantly the spirit of the brand with its colour variations and playful style. Described as a 'bubble of light' and available in a range of colourful translucent tones that work beautifully in clusters, this simple, dome shaped shade embodies the off-the-wall style and forward thinking of modern Italian design.

The shape of the shade is not perfectly hemispherical with the cut off below the central line, done purposefully by Kartell to collect the maximum amount of light. The Fly provides iridescent illumination, which works brilliantly over a dining table or kitchen counter either alone or as clusters.

The Kartell Fly Small Pendant is available two larger sizes: 52cm and 83cm.