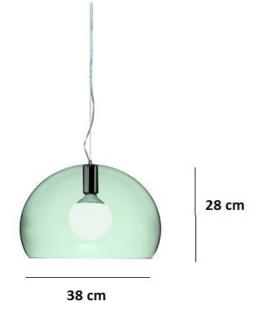

## Small FL/Y by Kartell

This is the smallest FL/Y in the collection by Ferruccio Laviani for Kartell with a diameter of 38cm. Indicative of the Kartell mantra, expressing brilliantly the spirit of the brand with its colour variations and playful style. Described as a 'bubble of light' and available in a range of colourful translucent tones that work beautifully in clusters, this simple, dome shaped shade embodies the off-the-wall style and forward thinking of modern Italian design.

### PRODUCT SPECIFICATION

Light 15W LED E27 1300lm 2700K (included)

Source:

IP Code:

Dimming: Non dimmable lamp included, product can be

dimmed with other lamps

Dimensions: Ø 38cm

200cm cable length