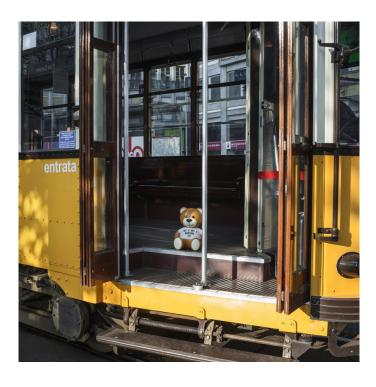

## **Kartell TOY LED Table Lamp**

The bear of Moschino is relaunched by Kartell as a table light. A playful design by Jeremy Scott, that adds a fun touch in to your home! The TOY wears a white T-shirt with a logo to remind everyone that this is not yet another Moschino toy, a play of words. The TOY is a collaboration between Moschino and Kartell bringing together their common style. In 2020, Kartell and Jeremy Scott worked together again, to bring us the the TOY lamp in a metallic gold finish. A lavish version of the original table lamp, the TOY in gold still retains the "I am not a Moschino toy" label on the front.