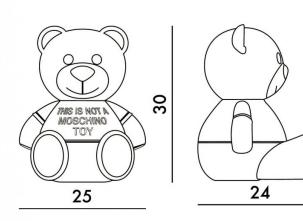

#### PRODUCT SPECIFICATION

Light Source: 1.2W, 2700K

IP Code:

Dimensions: 30 cm height

25 cm width 24 cm depth 1kg weight

For all sales and technical enquiries, please contact:

+44 (0)114 263 4266

info@davidvillagelighting.co.uk