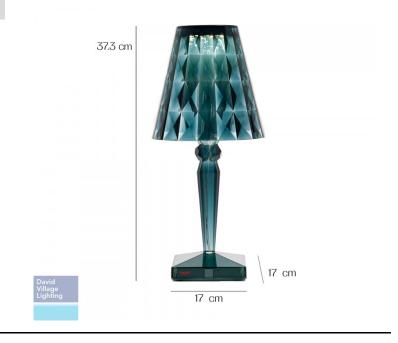

#### PRODUCT SPECIFICATION

Light Source: 3W, 2700K

IP Code: 54

**Dimming:** Touch dimmer **Dimensions:** 37.3 cm height

Ø 17 cm

For all sales and technical enquiries, please contact:

+44 (0)114 263 4266

info@davidvillagelighting.co.uk