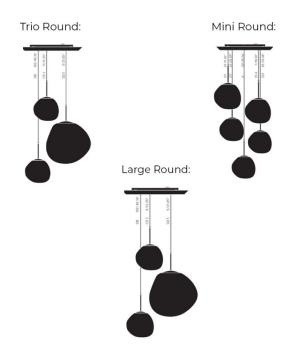

There are three cluster combinations from which to choose: the Trio Round (1 regular and 2 Mini Melts), Mini Round (5 Mini Melts) or Large Round (2 regular and 3 Mini Melts). There are also 4 colours to choose from - chrome, copper, gold or smoke. All the Melts in your Cluster Pendant can be the same colour or a mix of your choice. The ceiling canopy for all clusters is white.

#### PRODUCT SPECIFICATION

Light

6W, 3000K, 800 Lumens

Source:

IP Code: 20

Dimming: Dimmable using leading edge and trailing edge

(Triac).

**Dimensions: Melt Trio Round:** 

Cluster: Ø81cm Canopy: Ø58cm Drop Height:141cm

#### Melt Mini Round:

Cluster: Ø73cm Canopy: Ø58cm Drop Height: 140cm

#### **Melt Large Round:**

Cluster: Ø95cm Canopy: Ø58cm Drop Height: 183cm