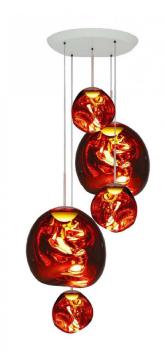

# Tom Dixon Melt LED Round Pendant System

Tom Dixon's best-selling LED Melt Pendants are available in a variety of cluster combinations which they call 'pendant systems', suspended from one ceiling canopy, meaning only one electrical point is required to suspend multiple lights together. The maximum drop of a cluster can be adjusted by shortening the cable length of each pendant. Melt Cluster Pendants are ideal for making a statement above a stairway or entrance hall.

Each Tom Dixon Melt is created using injection blow moulding and then finished through a process of vacuum metallisation, which gives the Melt its opaque mirror-like effect when unlit. When lit, the Melt transforms to take on a luminous transparency evocative of molten glass.