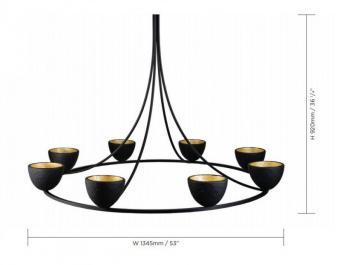

### **PRODUCT SPECIFICATION**

| Light Source: | 8 x 3W LED G9 (excluded)                  |
|---------------|-------------------------------------------|
| IP Code:      | 20                                        |
| Dimming:      | Non dimmable.                             |
| Dimensions:   | Ø 1345 mm                                 |
|               | 940 mm minimum drop<br>1910 mm total drop |

Ø 115 x 20 mm ceiling rose