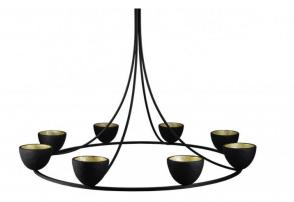

## Porta Romana Compton Chandlier

David

Village Lighting

The Compton chandelier has a large circular frame with numerous hand-made plaster bowl-shaped shades are balancing on top. The metal ring and the shades are both in black colour but they are also available in white plaster. The unique detail lies within the bowl where a golden colour allows for a warm colour to be emitted.

The size of the chandelier and the number of shades can also be customised by you, if you prefer it in a smaller size for example.