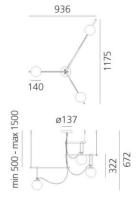

### **PRODUCT SPECIFICATION**

Light Source: 3 x Max 5W E14 LED DIM (excluded)

**IP Code:** 20

**Dimming:** Dimmable via mains phase dimming.

Dimensions: Diffuser: Ø14cm Width: 93.6 cm Length: 117.5cm Drop Height: 117.2cm -217.2cm Ceiling Canopy: Ø13.7cm