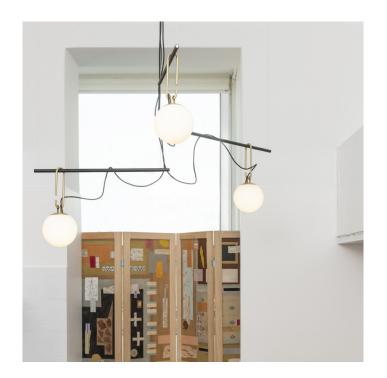

## Artemide nh S3 14 chandelier

The nh collection is completed with S3 14 chandelier, a three piece pendant. Three black brass rods are at an obtuse angle to each other, all balancing the glass sphere at the edge. Neri & Hu continue to produce designs that combine innovation with Oriental tradition and culture. At the same time, the designers choose to work with contrasting materials while the selection of a low consumption LED lamp allows for a soft and sustainable light.

A design for all interiors, the nh cluster light is a dynamic, nonstatitc light that is both simple and practical. The S3 14 cluster was based on the Neri & Hu principle, that research should be used a tool for design; given that each project will have its own contextual issues.