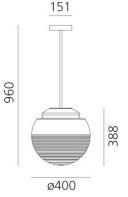

Dimming: Dimmable via mains phase dimming.

Drop Height: 96cm

Dimensions: Ø40cm Shade Height: 38.8cm Ceiling Canopy: Ø15.1cm