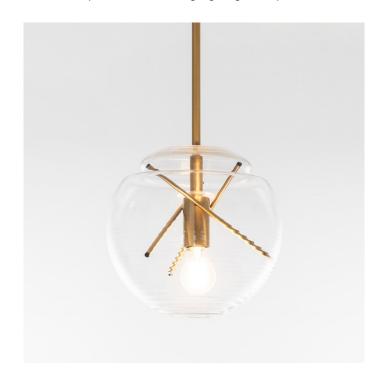

## Artemide Vitruvio Pendant

Inspired by clockwork making, Atelier Oï deisgned the Vitruvion collection which is comprised of a pendant and a floor lamp. An ingenious design, a metal discrete frame supports the glass sphere. The design is a result of technology, poetry, art and quality all merging into one product. The glass diffuser is made in such a way that it mitigates any glare. Available in a brass finish with transparent glass or a black colour finish with smoked glass.