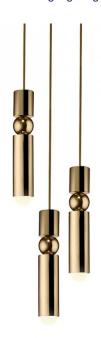

## Lee Broom Fulcrum 3 Chandelier

The Fulcrum collection is complete with the 3 piece chandelier. Three Fulcrums are suspended from a matching finish ceiling rose, adding a stylish touch to your space. Each pendant in the Lee Broom Fulcrum Chandelier consists of a cylindrical structure that is crafted from steel, the light is projected downwards, creating a soft direct illumination.

The Lee Broom Fulcrum 3 Chandelier is suitable for basically any setting, but especially environments with high ceilings or staircases. You can choose a finish option between gold, chrome or matt black, making it easy to adapt this lighting solution to your decor and personal style. For larger interiors, the <a href="Fulcrum 5">Fulcrum 5</a>
Chandelier is a more extensive version of this cluster of lights.