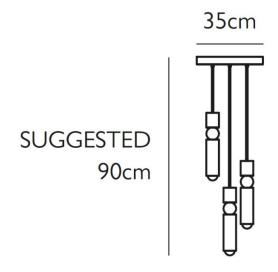

#### PRODUCT SPECIFICATION

Light Source: 3 x Max 6.3W E27 LED (included)

IP Code: 20

**Dimming:** Dimmable using leading edge (Triac).

Dimensions: Ø6cm

Height: 31cm Ceiling rose: Ø35cm Ceiling Rose Height: 3.5cm Cable length: 3 x 300cm