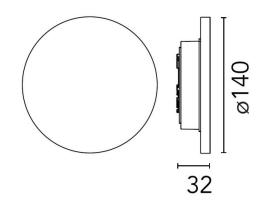

### PRODUCT SPECIFICATION

Light Source: Warmest White - 8W, 2700K, 786 lumens

**Warm White** - 8W, 3000K, 913 lumens **Cool White** - 8W, 4000K, 960 lumens

IP Code: 65

Dimming: Non-dimmable

Dimensions: Ø14cm

3.2cm depth