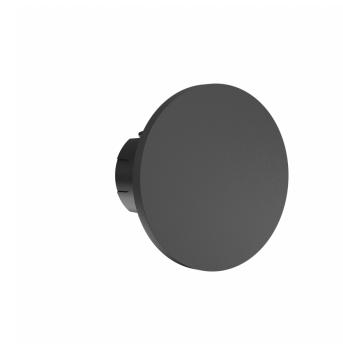

## Flos Camouflage LED 140 Outdoor Wall Light

The Camouflage 140 wall light is ideal for any outdoor setting, or works equally as well indoor as a minimal wall sconce. Flos manufactures the wall lights in 10 different finishes that will match any material or background when you install it. Each finish is made with a completely different process allowing for more versatility.

Each wall lamp is available to choose from warmest white (2700K), warm white (3000K) or cool white (4000K) colour temperature.

Please Note: the driver for this light is not contained within the light itself. The driver [RF25748] can be installed in a housing unit [F1318000], which is included in the price. Remote driver installation is also available, please contact us for more information.