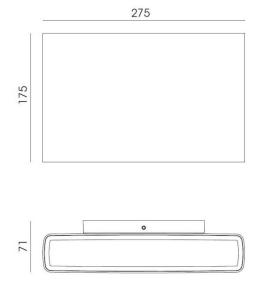

#### PRODUCT SPECIFICATION

FLOS

LA10181

| Light<br>Source: | 40W, 2950 lumens. Choose colour temperature between 2700K, 3000K or 4000K. |
|------------------|----------------------------------------------------------------------------|
| IP Code:         | 65                                                                         |
| Dimming:         | Non-dimmable                                                               |
| Dimensions:      | 17.5cm height                                                              |
|                  | 27.5cm width                                                               |
|                  | 7.1cm depth                                                                |