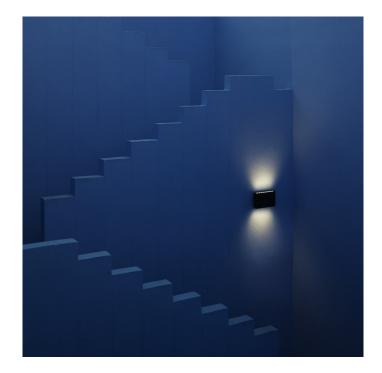

## Climber 275 Up & Down LED Wall Light by Flos

The largest light in the <u>Climber collection</u> by designer Piero Lissoni for Flos, the Climber 275 Up & Down wall light has a dual light source to provide both upward and downward lighting in a choice of three different colour temperatures. You can choose between warmest white (2700K), warm white (3000K) and cool white (4000K).

Flos also allows you even more customisation by offering you the choice of 6 colours (forest green, deep brown, white, black, anthracite and grey) for the Climber 275 Up & Down wall lamp, as well as two different beam angles (16° or 72°). The 16° acts as a spot, whereas the 72° offers a more general flood light. Perfect for your garden, by a staircase or anywhere around the house.